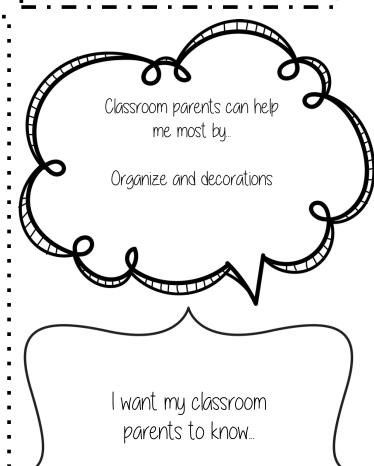

ne If I were given a gift card, I'd love it to be for...

amazon

## Favorites

- Sports team: University of Texas
- Color: Tiffany Blue and Coral
- Fruit: Kiwi
- Candy: Heath Bars and Reese's Sticks
- Gum flavor: Extra Soft drink: Fanta
- Sonic drink: Cherry Limeade Slush
- Starbucks drink: Vente White Mocha latte w/ sweet foam
- and Oat milk
- Cookie: Soft Chocolate Chip
- Nothing Bundt Cake: Chocolate chocolate chip
- Dessert: Cheesecake
- \* Take out restaurant: Whataburger, Canes, Chick Fil O
- Sit down restaurant: Texas Roadhouse, Gringo's, Kabuki
- lce cream shop/flavor: Ony shop-Chocolate
- Coffee shop: Starbucks
- Bookstore: Barnes and Noble
- Teacher supply store: Teacher Pay Teacher
- Flower: Magnolias
  Scent: Coconut
  Nail salon: Ony
- Hobby: Wreaths and making gift baskets



I am thankful for any help